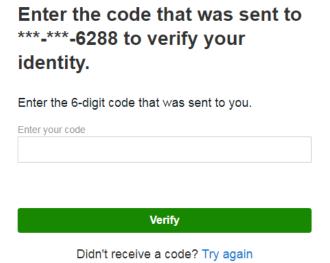

5) Put in the 6 digit code that was either texted to you or given to you through the call. Then click on the "Verify" button.

6) Create your User ID, password and confirm your password. Then click on submit.