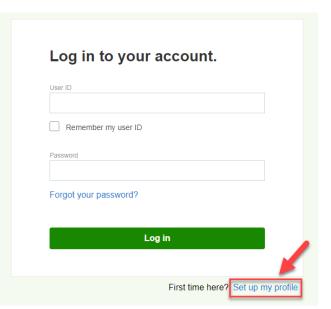

#### Steps:

- Go to <a href="https://www.advisorclient.com">https://www.advisorclient.com</a> in the address bar, click the enter button on your keyboard
- 2) Click on set up my profile (bottom right from the Login button)

# Welcome to TD Ameritrade AdvisorClient.com

View all of your TD Ameritrade accounts, track your investments, or review your documents in one place.

3) On next screen click on "Get started"